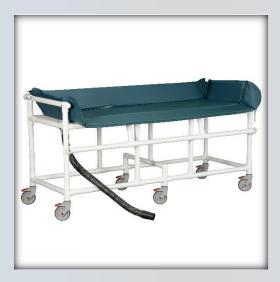

## **Universal Mobile Shower Bed for Larger Patients**

| Technical Data   |                |
|------------------|----------------|
| Height:          | 37.5"          |
| Width:           | 32"            |
| Length:          | 77.5″          |
| Weight:          | 90 lbs         |
| Weight Capacity: | 500 lbs        |
| Ship Weight:     | 95 lbs         |
| Shipping Method: | Common Carrier |

## Features:

- Deluxe models equipped with sonic welded slant pad with side and end flaps. Water will drain to foot end into hose (no need for drainage pan)
- Easy to clean
- Locked side rails for patient safety
- Maneuvers easily for in-house transfer
- Six no rust, 5" all-locking casters